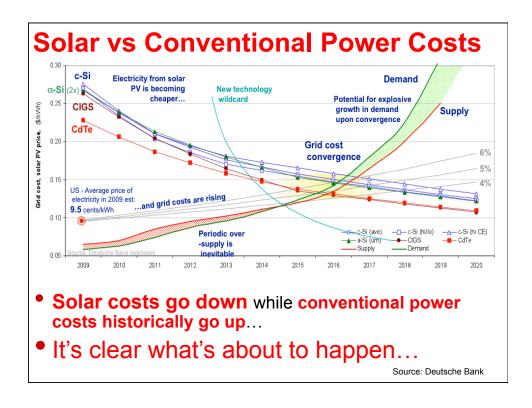

## NRG Energy CEO:

"In the **next 3-5 years** you'll be able to get power cheaper from your rooftop than from the grid."



NRG Energy CEO David Crane

"Solar is going to go from this thing that right now is like 0.1% of the market to 20 to 30% of the overall electricity mix. That's huge."

Source: Yale Environment 360, Nov 9, 2011



















| County, Tranche,<br>Year | Local<br>Hosts | Portfolio<br>Size | Yr. 1 PPA<br>Price (\$/kWh) | Annual<br>Escalator | Energy Cost<br>Savings (on<br>an NPV basis) <sup>1</sup> |
|--------------------------|----------------|-------------------|-----------------------------|---------------------|----------------------------------------------------------|
| Morris I<br>(2010)       | 15             | 3.2 MW            | \$0.106