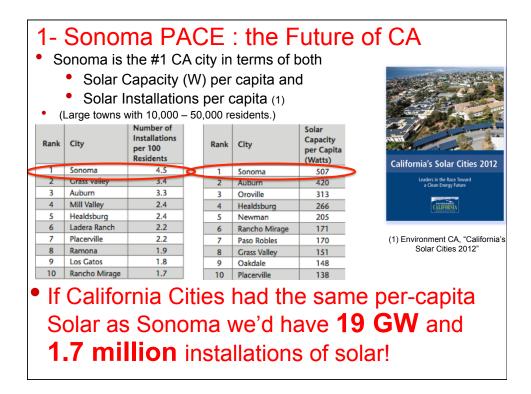

## NRG Energy CEO:

"In the **next 3-5 years** you'll be able to get power cheaper from your rooftop than from the grid."



NRG Energy CEO David Crane

"Solar is going to go from this thing that right now is like 0.1% of the market to 20 to 30% of the overall electricity mix. That's huge."

Source: Yale Environment 360, Nov 9, 2011



















| County, Tranche,<br>Year | Local<br>Hosts | Portfolio<br>Size | Yr. 1 PPA<br>Price (\$/kWh) | Annual<br>Escalator | Energy Cost<br>Savings (on<br>an NPV basis) <sup>1</sup> |
|--------------------------|----------------|-------------------|-----------------------------|---------------------|----------------------------------------------------------|
| Morris I<br>(2010)       | 15             | 3.2 MW            | \$0.106                     | 3%                  | \$3.8M                                                   |
| Somerset I<br>(2010)     | 31             | 7.6 MW            | \$0.049                     | 2.75%               | \$13.2M                                                  |
| Union I<br>(2010)        | 16             | 3.4 MW            | \$0.068