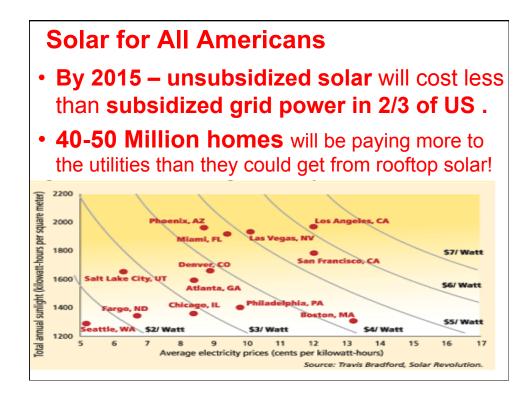

## NRG Energy CEO:

"In the **next 3-5 years** you'll be able to get power cheaper from your rooftop than from the grid."



NRG Energy CEO David Crane

"Solar is going to go from this thing that right now is like 0.1% of the market to 20 to 30% of the overall electricity mix. That's huge."

Source: Yale Environment 360, Nov 9, 2011



















| County, Tranche,<br>Year | Local<br>Hosts | Portfolio<br>Size | Yr. 1 PPA<br>Price (\$/kWh) | Annual<br>Escalator | Energy Cost<br>Savings (on<br>an NPV basis) <sup>1</sup> |
|--------------------------|----------------|-------------------|-----------------------------|---------------------|----------------------------------------------------------|
| Morris I<br>(2010)       | 15             | 3.2 MW            | \$0.106