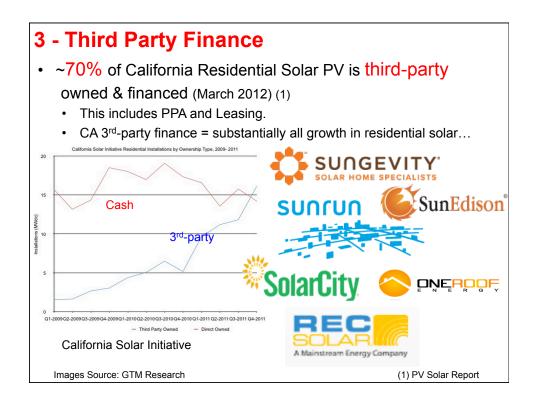

| 2.75%               | \$13.2M                                                  |
| Union I<br>(2010)        | 16             | 3.4 MW            | \$0.068                     | 2.75%               | \$3.4M                                                   |
| Somerset II<br>(2011)    | 33             | 6.9 MW            | \$0.041 <sup>2</sup>        | 3%                  | \$11.1M                                                  |
| Mercer I<br>(2011)       | 1              | 10.0 MW           | \$0.03 <sup>2</sup>         | 1.5%                | \$14.6M                                                  |
| Solar Pov                |                | ′r 1 co           | osts as lo                  |                     |                                                          |