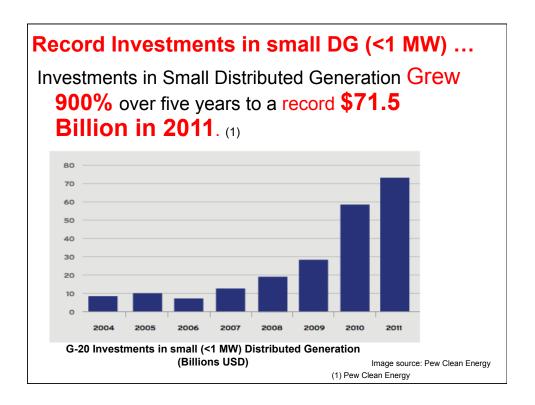

## NRG Energy CEO:

"In the **next 3-5 years** you'll be able to get power cheaper from your rooftop than from the grid."



NRG Energy CEO David Crane

"Solar is going to go from this thing that right now is like 0.1% of the market to 20 to 30% of the overall electricity mix. That's huge."

Source: Yale Environment 360, Nov 9, 2011



















| County, Tranche,<br>Year | Local<br>Hosts | Portfolio<br>Size | Yr. 1 PPA<br>Price (\$/kWh) | Annual<br>Escalator | Energy Cost<br>Savings (on<br>an NPV basis) <sup>1</sup> |
|--------------------------|----------------|-------------------|-----------------------------|---------------------|----------------------------------------------------------|
| Morris I<br>(2010)       | 15             | 3.2 MW            | \$0.106                     | 3%                  | \$3.8M                                                   |
| Somerset I<br>(2010)     | 31             | 7.6 MW            | \$0.049                     | 2.75%               | \$13.2M                                                  |
| Union I<br>(2010)        | 16             | 3.4 MW            | \$0.068