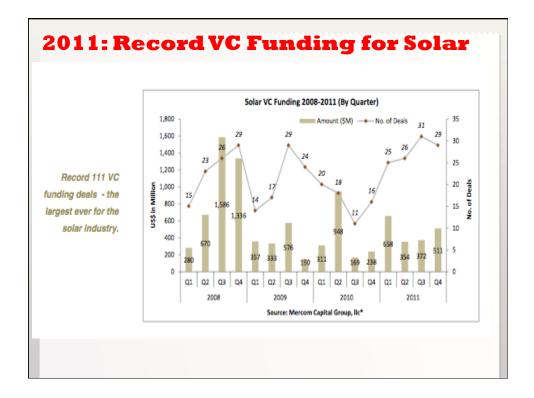

## NRG Energy CEO:

"In the **next 3-5 years** you'll be able to get power cheaper from your rooftop than from the grid."



NRG Energy CEO David Crane

"Solar is going to go from this thing that right now is like 0.1% of the market to 20 to 30% of the overall electricity mix. That's huge."

Source: Yale Environment 360, Nov 9, 2011



















| County, Tranche,<br>Year | Local<br>Hosts | Portfolio<br>Size | Yr. 1 PPA<br>Price (\$/kWh) | Annual<br>Escalator | Energy Cost<br>Savings (on<br>an NPV basis) <sup>1</sup> |
|--------------------------|----------------|-------------------|-----------------------------|---------------------|----------------------------------------------------------|
| Morris I<br>(2010)       | 15             | 3.2 MW            | \$0.106                     | 3%                  | \$3.8M                                                   |
| Somerset I<br>(2010)     | 31             | 7.6 MW            | \$0.049                     | 2.75%               | \$13.2M                                                  |
| Union I<br>(2010)        | 16             | 3.4 MW            | \$0.068