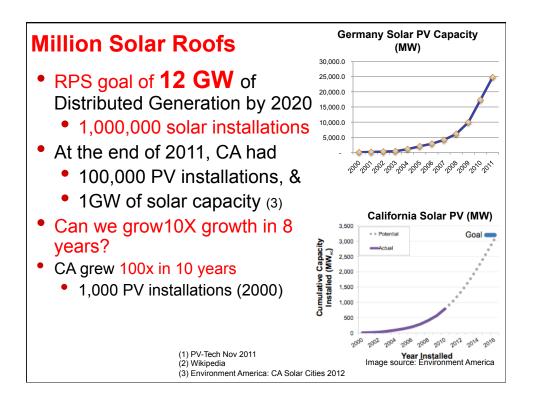

## NRG Energy CEO:

"In the **next 3-5 years** you'll be able to get power cheaper from your rooftop than from the grid."



NRG Energy CEO David Crane

"Solar is going to go from this thing that right now is like 0.1% of the market to 20 to 30% of the overall electricity mix. That's huge."

Source: Yale Environment 360, Nov 9, 2011



















| County, Tranche,<br>Year | Local<br>Hosts | Portfolio<br>Size | Yr. 1 PPA<br>Price (\$/kWh) | Annual<br>Escalator | Energy Cost<br>Savings (on<br>an NPV basis) <sup>1</sup> |
|--------------------------|----------------|-------------------|-----------------------------|---------------------|----------------------------------------------------------|
| Morris I<br>(2010)       | 15             | 3.2 MW            | \$0.106                     | 3%                  | \$3.8M                                                   |
| Somerset I<br>(2010)     | 31             | 7.6 MW            | \$0.049                     | 2.75%               | \$13.2M                                                  |
| Union I<br>(2010)        | 16             | 3.4 MW            | \$0.068