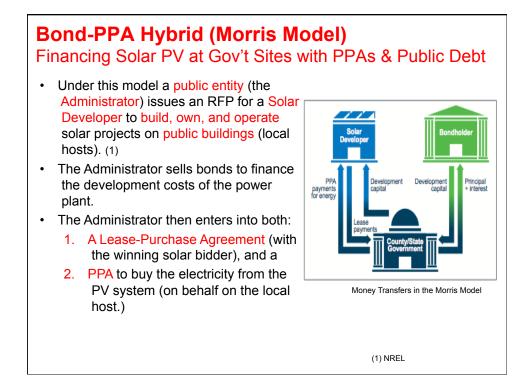

| 2.75%               | \$13.2M                                                  |
| Union I<br>(2010)        | 16             | 3.4 MW            | \$0.068                     | 2.75%               | \$3.4M                                                   |
| Somerset II<br>(2011)    | 33             | 6.9 MW            | \$0.041 <sup>2</sup>        | 3%                  | \$11.1M                                                  |
| Mercer I<br>(2011)       | 1              | 10.0 MW           | \$0.03 <sup>2</sup>         | 1.5%                | \$14.6M                                                  |
| Solar Pov                |                | ′r 1 co           | osts as lo                  |                     |                                                          |