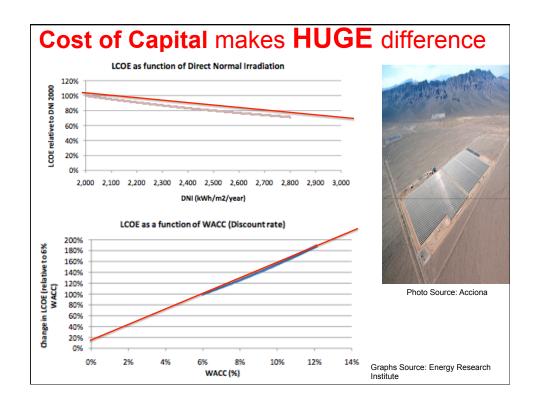

## NRG Energy CEO:

"In the **next 3-5 years** you'll be able to get power cheaper from your rooftop than from the grid."



NRG Energy CEO David Crane

"Solar is going to go from this thing that right now is like 0.1% of the market to 20 to 30% of the overall electricity mix. That's huge."

Source: Yale Environment 360, Nov 9, 2011



















| County, Tranche,<br>Year | Local<br>Hosts | Portfolio<br>Size | Yr. 1 PPA<br>Price (\$/kWh) | Annual<br>Escalator | Energy Cost<br>Savings (on<br>an NPV basis) <sup>1</sup> |
|--------------------------|----------------|-------------------|-----------------------------|---------------------|----------------------------------------------------------|
| Morris I<br>(2010)       | 15             | 3.2 MW            | \$0.106                     | 3%                  | \$3.8M                                                   |
| Somerset I<br>(2010)     | 31             | 7.6 MW            | \$0.049                     | 2.75%               | \$13.2M                                                  |
| Union I<br>(2010)        | 16             | 3.4 MW            | \$0.068