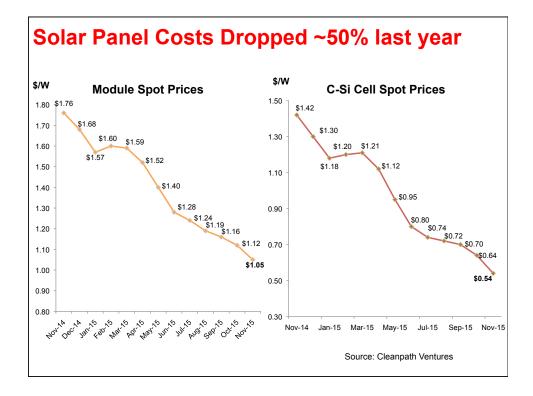

## NRG Energy CEO:

"In the **next 3-5 years** you'll be able to get power cheaper from your rooftop than from the grid."



NRG Energy CEO David Crane

"Solar is going to go from this thing that right now is like 0.1% of the market to 20 to 30% of the overall electricity mix. That's huge."

Source: Yale Environment 360, Nov 9, 2011



















| County, Tranche,<br>Year | Local<br>Hosts | Portfolio<br>Size | Yr. 1 PPA<br>Price (\$/kWh) | Annual<br>Escalator | Energy Cost<br>Savings (on<br>an NPV basis) <sup>1</sup> |
|--------------------------|----------------|-------------------|-----------------------------|---------------------|----------------------------------------------------------|
| Morris I<br>(2010)       | 15             | 3.2 MW            | \$0.106